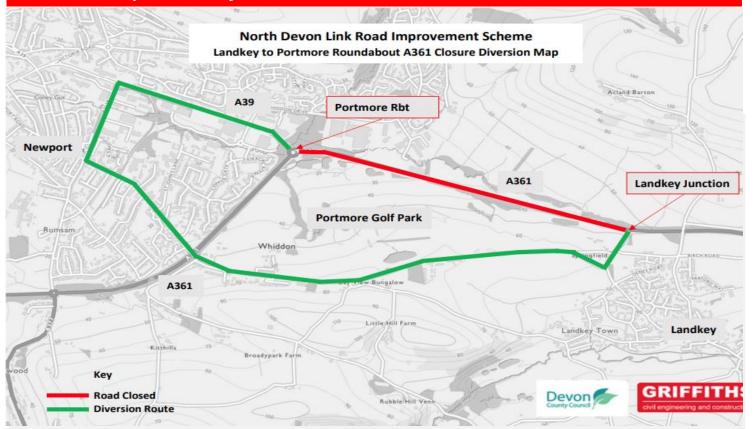

#### Night Closures - Landkey Roundabout to Portmore Roundabout - May 2024

Road closures are required for the Installation of Landkey Footbridge and other works between Portmore and Landkey.

| Day / Date     | Start      | Finish                   |
|----------------|------------|--------------------------|
| Fri: 24.05.24  | 23.59pm    | Sat: 25.05.24 – 4am      |
| Mon: 27.05.24  | BH No Work | Tues: 28.05.24 - No Work |
| Tues: 28.05.24 | 8pm        | Wed: 29.05.24 - 6am      |
| Wed: 29.05.24  | 8pm        | Thur: 30.05.24 - 6am     |
| Thur: 30.05.24 | 8pm        | Fri: 31.05.24 - 6am      |
| Fri: 31.05.24  | 8pm        | Sat: 01.06.24 - 6am      |

#### **Diversion Map - Landkey Roundabout to Portmore Roundabout**

Further Bulletins will be issued regularly to give more details and confirm dates