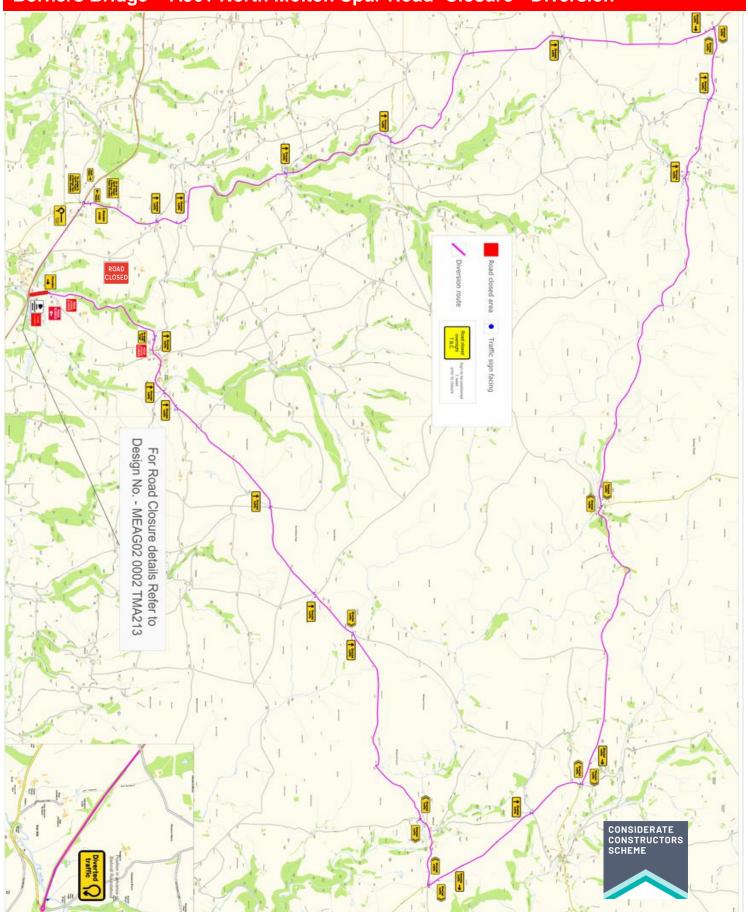

The diversion route is on page 4 of this bulletin. We apologise for any inconvenience.

| Day / Date     | Start | Finish               |
|----------------|-------|----------------------|
| Tues: 07.05.24 | 10pm  | Wed: 08.05.24 - 6am  |
| Thur: 16.05.24 | 10pm  | Fri: 17.05.24 - 6am  |
| Fri: 17.05.24  | 10pm  | Sat: 18.05.24 - 6am  |
| Day / Date     | Start | Finish               |
| Mon: 20.05.24  | 10pm  | Tues: 21.05.24 - 6am |
| Tues: 21.0524  | 10pm  | Wed: 22.05.24 - 6am  |
| Wed: 22.05.24  | 10pm  | Thur: 23.05.24 - 6am |
| Thur: 23.05.24 | 10pm  | Fri: 24.05.24 – 6am  |

### **Borners Bridge - A361 North Molton Spur Road Closure - Diversion**