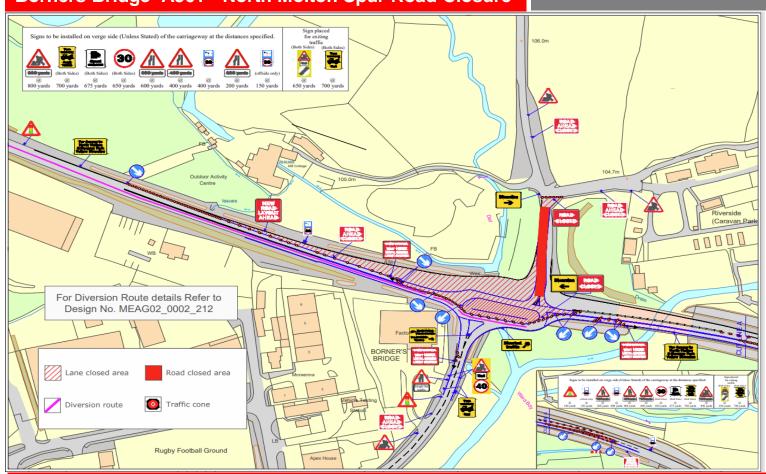

#### Borners Bridge - A361 North Molton Spur Road Closure

The road to North Molton from the A361 at Borners Bridge will be closed on various nights (Listed below) on 07.05.24 then 16.05.24 & 17.05.24 and then from 20.05.24 to 23.05.24 between Marsh Lane and A361 for essential works. 10pm to 6am. There will also be 3 x Way Traffic Lights, A361 East & West Bound, including Station Rd, from 22.00-06.00.

The diversion route is on page 4 of this bulletin. We apologise for any inconvenience.

| Day / Date     | Start | Finish               |
|----------------|-------|----------------------|
| Tues: 07.05.24 | 10pm  | Wed: 08.05.24 - 6am  |
| Thur: 16.05.24 | 10pm  | Fri: 17.05.24 - 6am  |
| Fri: 17.05.24  | 10pm  | Sat: 18.05.24 - 6am  |
| Day / Date     | Start | Finish               |
| Mon: 20.05.24  | 10pm  | Tues: 21.05.24 - 6am |
| Tues: 21.0524  | 10pm  | Wed: 22.05.24 - 6am  |
| Wed: 22.05.24  | 10pm  | Thur: 23.05.24 - 6am |
| Thur: 23.05.24 | 10pm  | Fri: 24.05.24 – 6am  |

#### Borners Bridge- A361 - North Molton Spur Road Closure

North Devon Link Road – NDLR – A361 (Portmore to Borners Bridge) Traffic Bulletin – 07.05.24