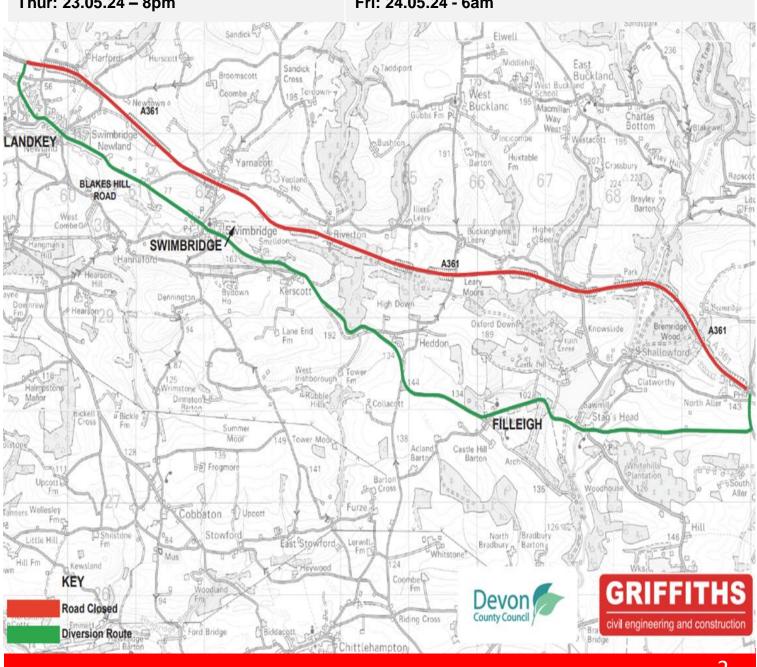

#### **Landkey Roundabout to North Aller Roundabout**

From 07.05.24 to 31.05.24 on various dates, - The A361 / North Devon Link Road will be closed at night from 8pm to 6am between North Aller Roundabout and Landkey Roundabout for various works.

We will continue to work at night to minimize the disruption to traffic and we will update you via separate bulletins with more detail of the works on a regular basis. Please see below for the diversion map. Please see diversion map on page 2 of this bulletin.

#### **Landkey Roundabout to North Aller Roundabout**

| Start Day / Date     | Finish               |
|----------------------|----------------------|
| Mon: 20.05.24 – 8pm  | Tues: 21.05.24 – 6am |
| Tues: 21.05.24 - 8pm | Wed: 22.05.24 - 6am  |
| Wed: 22.05.24 – 8pm  | Thur: 23.05.24 - 6am |
| Thur: 23.05.24 – 8pm | Fri: 24.05.24 - 6am  |