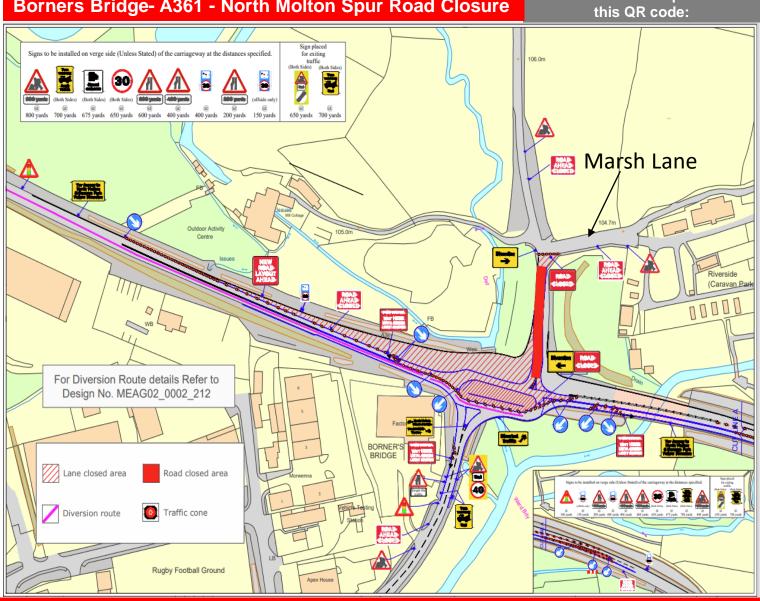

### Borners Bridge - A361 North Molton Spur Road Closure

The road to North Molton from the A361 at Borners Bridge will be closed on various nights (Listed below) on 20.05.24 to 23.05.24 between Marsh Lane and A361 for essential works. 10pm to 6am. There will also be 3 x Way Traffic Lights, A361 East & West Bound, including Station Rd, from 10pm - 6am.

The diversion route is on page 3 of this bulletin. We apologise for any inconvenience.

| Day / Date     | Start | Finish               |
|----------------|-------|----------------------|
| Mon: 20.05.24  | 10pm  | Tues: 21.05.24 - 6am |
| Tues: 21.0524  | 10pm  | Wed: 22.05.24 - 6am  |
| Wed: 22.05.24  | 10pm  | Thur: 23.05.24 - 6am |
| Thur: 23.05.24 | 10pm  | Fri: 24.05.24 – 6am  |