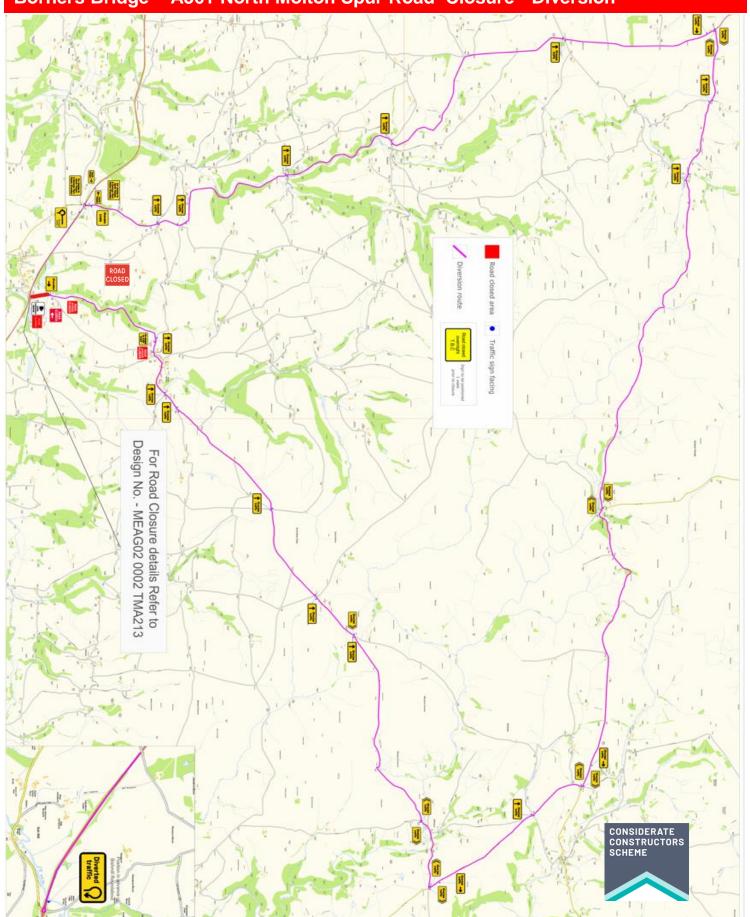

The diversion route is on page 3 of this bulletin. We apologise for any inconvenience.

| Day / Date     | Start | Finish               |
|----------------|-------|----------------------|
| Mon: 20.05.24  | 10pm  | Tues: 21.05.24 - 6am |
| Tues: 21.0524  | 10pm  | Wed: 22.05.24 - 6am  |
| Wed: 22.05.24  | 10pm  | Thur: 23.05.24 - 6am |
| Thur: 23.05.24 | 10pm  | Fri: 24.05.24 – 6am  |

# Borners Bridge - A361 North Molton Spur Road Closure - Diversion