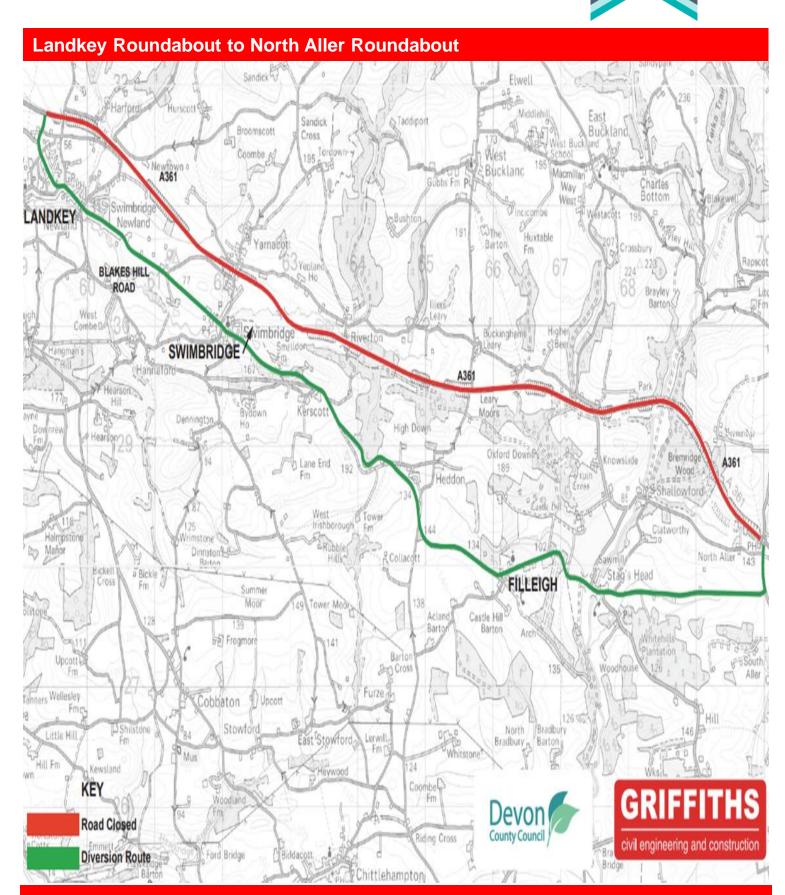

#### **Landkey Roundabout to North Aller Roundabout**

From 20.05.24 to 15.06.24 on various dates, - The A361 / North Devon Link Road will be closed at night from 8pm to 6am between North Aller Roundabout and Landkey Roundabout for various works.

We will continue to work at night to minimize the disruption to traffic and we will update you via separate bulletins with more detail of the works on a regular basis. Please see below for the diversion map. Please see diversion map on page 2 of this bulletin.