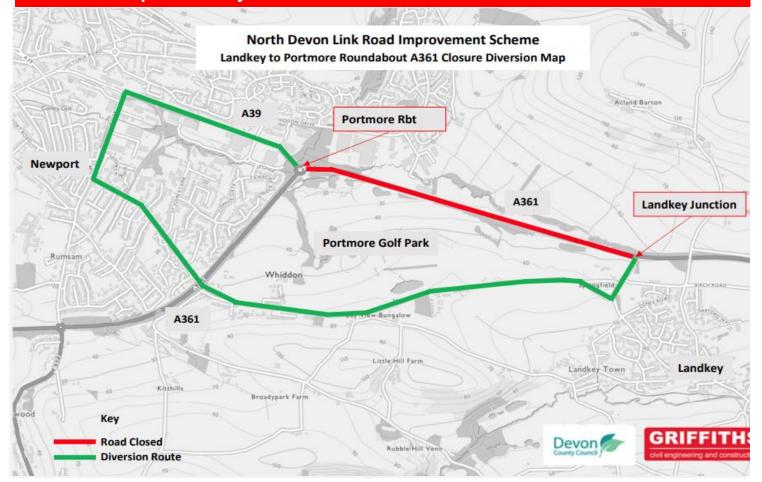

### Night Closures - Landkey Roundabout to Portmore Roundabout - May 2024

Road closures are required for the Installation of Landkey Footbridge and other works between Portmore and Landkey.

| Day / Date     | Start      | Finish                   |
|----------------|------------|--------------------------|
| Fri: 24.05.24  | 23.59pm    | Sat: 25.05.24 – 4am      |
| Mon: 27.05.24  | BH No Work | Tues: 28.05.24 – No Work |
| Tues: 28.05.24 | 8pm        | Wed: 29.05.24 - 6am      |
| Wed: 29.05.24  | 8pm        | Thur: 30.05.24 - 6am     |
| Thur: 30.05.24 | 8pm        | Fri: 31.05.24 - 6am      |
| Fri: 31.05.24  | 8pm        | Sat: 01.06.24 - 6am      |
| Sat: 01.06.24  | 8pm        | Sun: 02.06.24 – 6am      |
| Sun: 02.06.24  | 8pm        | Mon: 03.06.24 – 6am      |

### Diversion Map - Landkey Roundabout to Portmore Roundabout